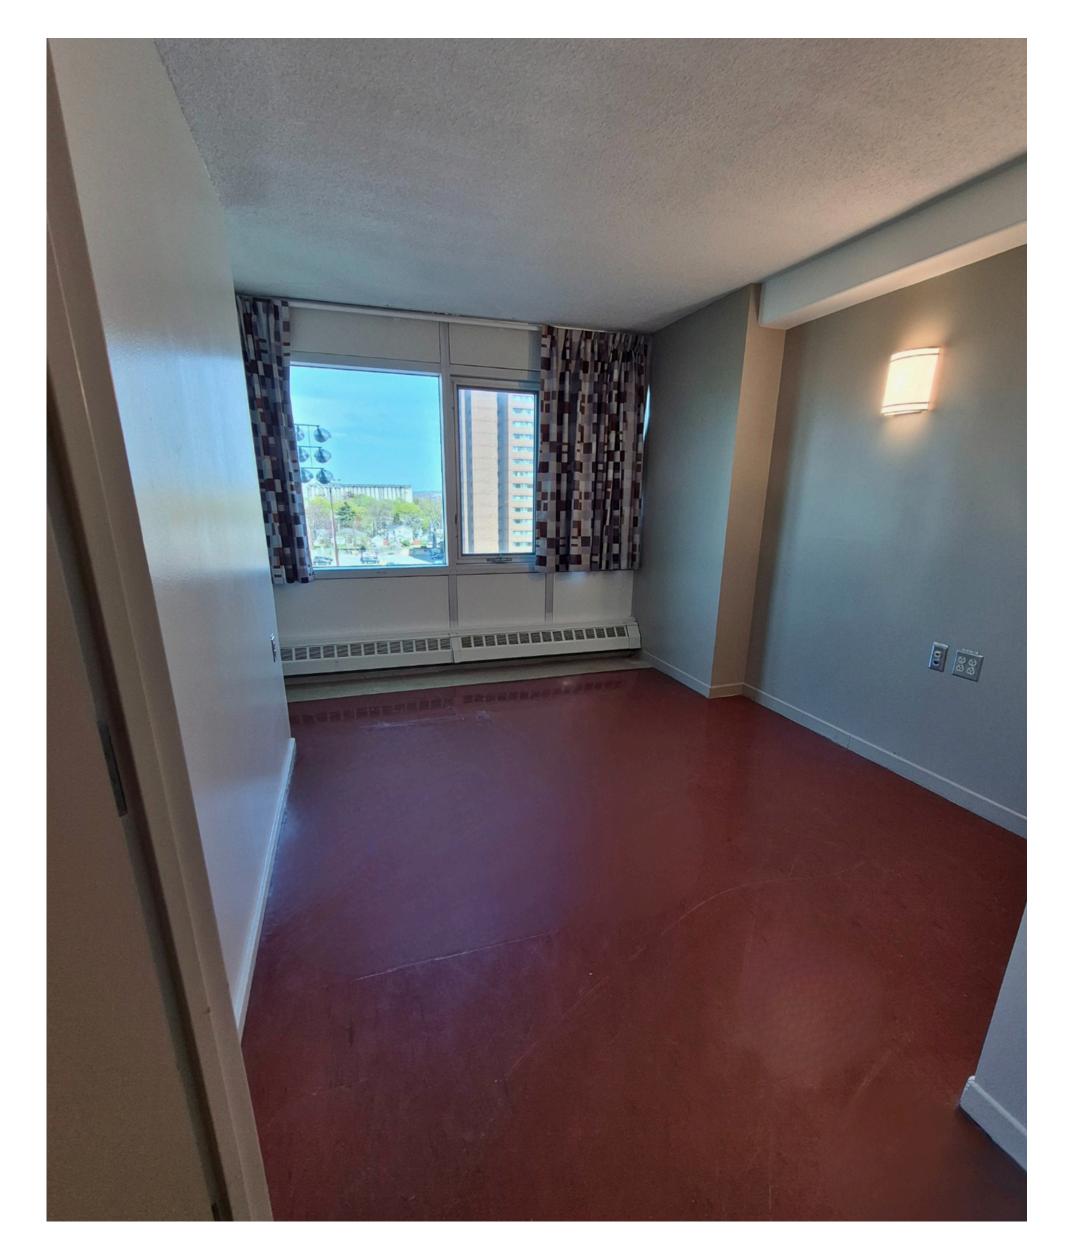

## Family and Graduate Housing Two Bedroom Large Apartment Photos and Overview:

Total Area: 984 sq ft

**Bedroom 1:** 10.5 ft x 16 ft

Bedroom 1 Window: 10 ft wide x 5.8 ft long

Bedroom 2: 9 ft x 16 ft

**Bedroom 2 Window:** 8 ft wide by 5.8 ft long

Livingroom Area: 13.5 ft x 21 ft

Dining Area: 8 ft x 11 ft

Living/Dining Window: 19 ft wide x 5.8 ft long

Kitchen Area: 92 sq ft

Storage Area: 23 sq ft

- All photos and dimensions are approximate. Individual apartments may vary slightly.
- The layout includes a bedroom, kitchen, living/dining room, bathroom, hallway, storage, and closets.

  Saint Mary's University





## Bedroom 1

Bedroom: 10.5 ft x 16 ft

Window: 10 ft wide x 5.8 ft long







## Bedroom 2

Bedroom: 9 ft x 16 ft

Window: 8 ft wide x 5.8 ft long







## Living Room / Dining Room

Living Area: 13.5 ft x 21 ft Dining Area: 8 ft x 11 ft

Window: 19 ft wide by 5.8 ft long







Kitchen

Kitchen Area: 92 sq ft

Bathroom