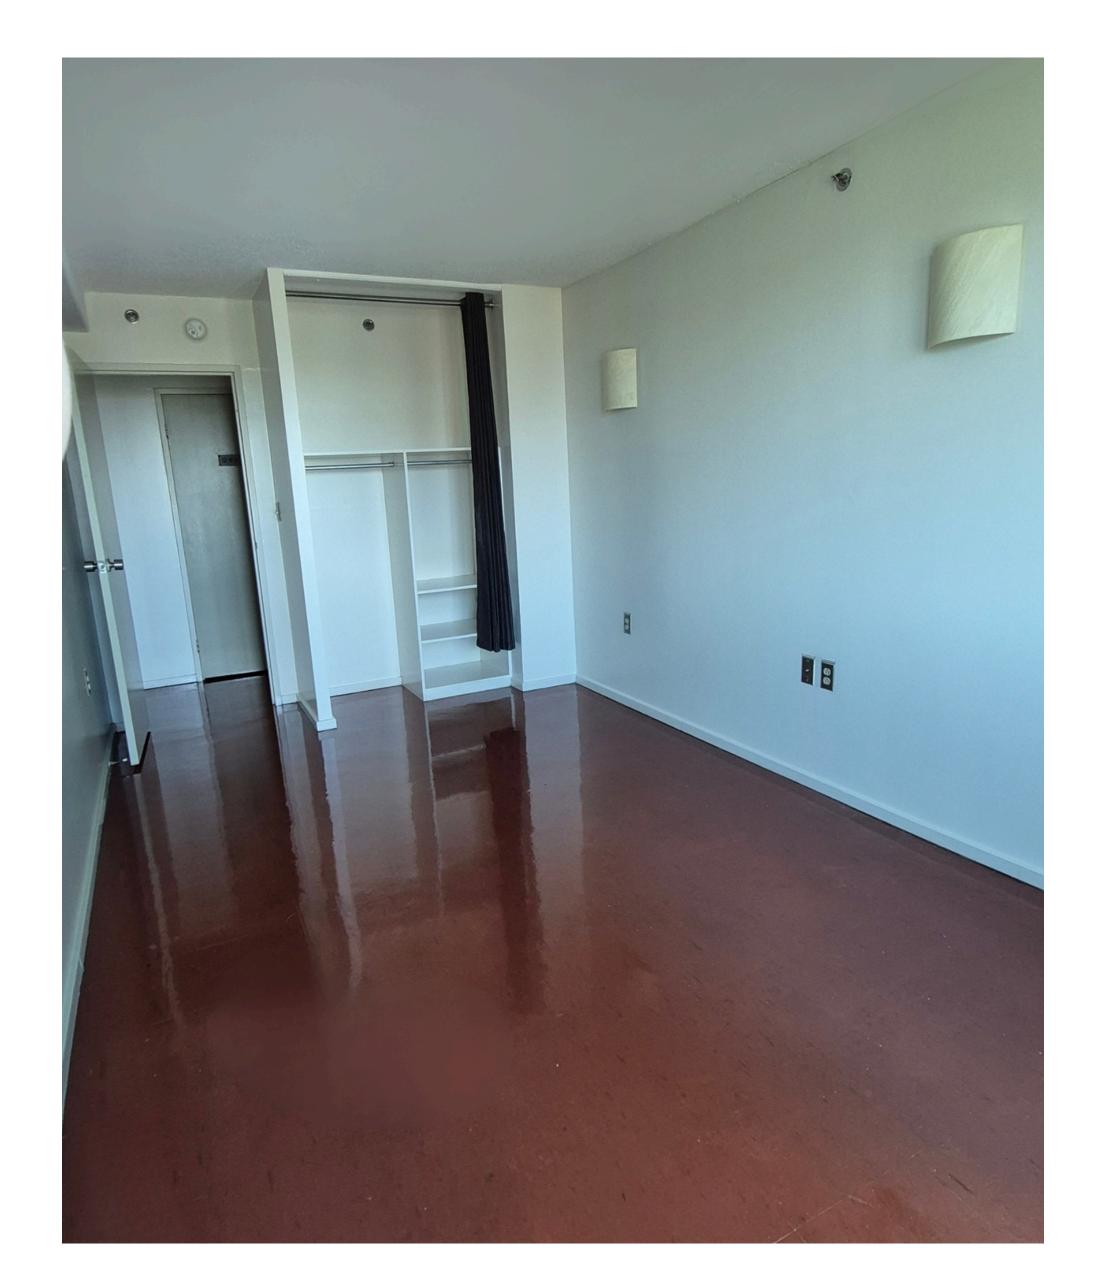

## Family and Graduate Housing Two Bedroom Large Apartment Photos and Overview:

Total Area: 984 sq ft

**Bedroom 1:** 10.5 ft x 16 ft

Bedroom 1 Window: 10 ft wide x 5.8 ft long

Bedroom 2: 9 ft x 16 ft

**Bedroom 2 Window:** 8 ft wide by 5.8 ft long

Livingroom Area: 13.5 ft x 21 ft

Dining Area: 8 ft x 11 ft

Living/Dining Window: 19 ft wide x 5.8 ft long

Kitchen Area: 92 sq ft

Storage Area: 23 sq ft

- All photos and dimensions are approximate. Individual apartments may vary slightly.
- The layout includes a bedroom, kitchen, living/dining room, bathroom, hallway, storage, and closets.

  Saint Mary's University





## Bedroom 1

Bedroom: 10.5 ft x 16 ft

Window: 10 ft wide x 5.8 ft long







## Bedroom 2

Bedroom: 9 ft x 16 ft

Window: 8 ft wide x 5.8 ft long







## Living Room / Dining Room

Living Area: 13.5 ft x 21 ft Dining Area: 8 ft x 11 ft

Window: 19 ft wide by 5.8 ft long







Kitchen

Kitchen Area: 92 sq ft

Bathroom