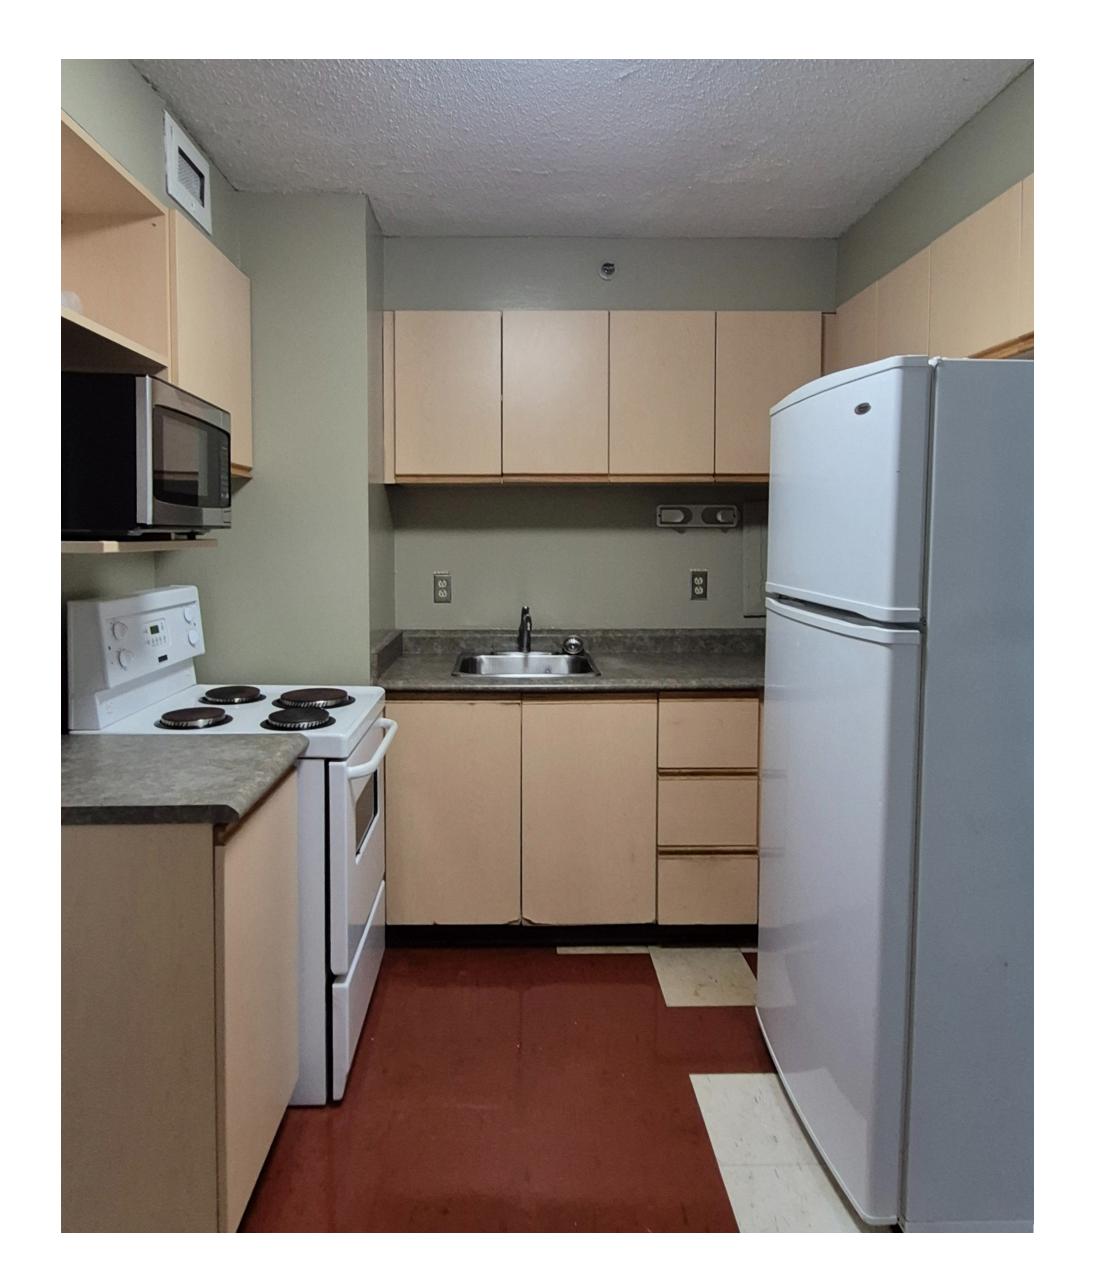

Livingroom Area: 13.5 ft x 21 ft

Dining Area: 8 ft x 11 ft

Living/Dining Window: 19 ft wide x 5.8 ft long

Kitchen Area: 92 sq ft

Storage Area: 23 sq ft

- All photos and dimensions are approximate. Individual apartments may vary slightly.
- The layout includes a bedroom, kitchen, living/dining room, bathroom, hallway, storage, and closets.

## Living Room / Dining Room

Living Area: 13.5 ft x 21 ft Dining Area: 8 ft x 11 ft

Window: 19 ft wide by 5.8 ft long

Kitchen

Kitchen Area: 92 sq ft

Bathroom