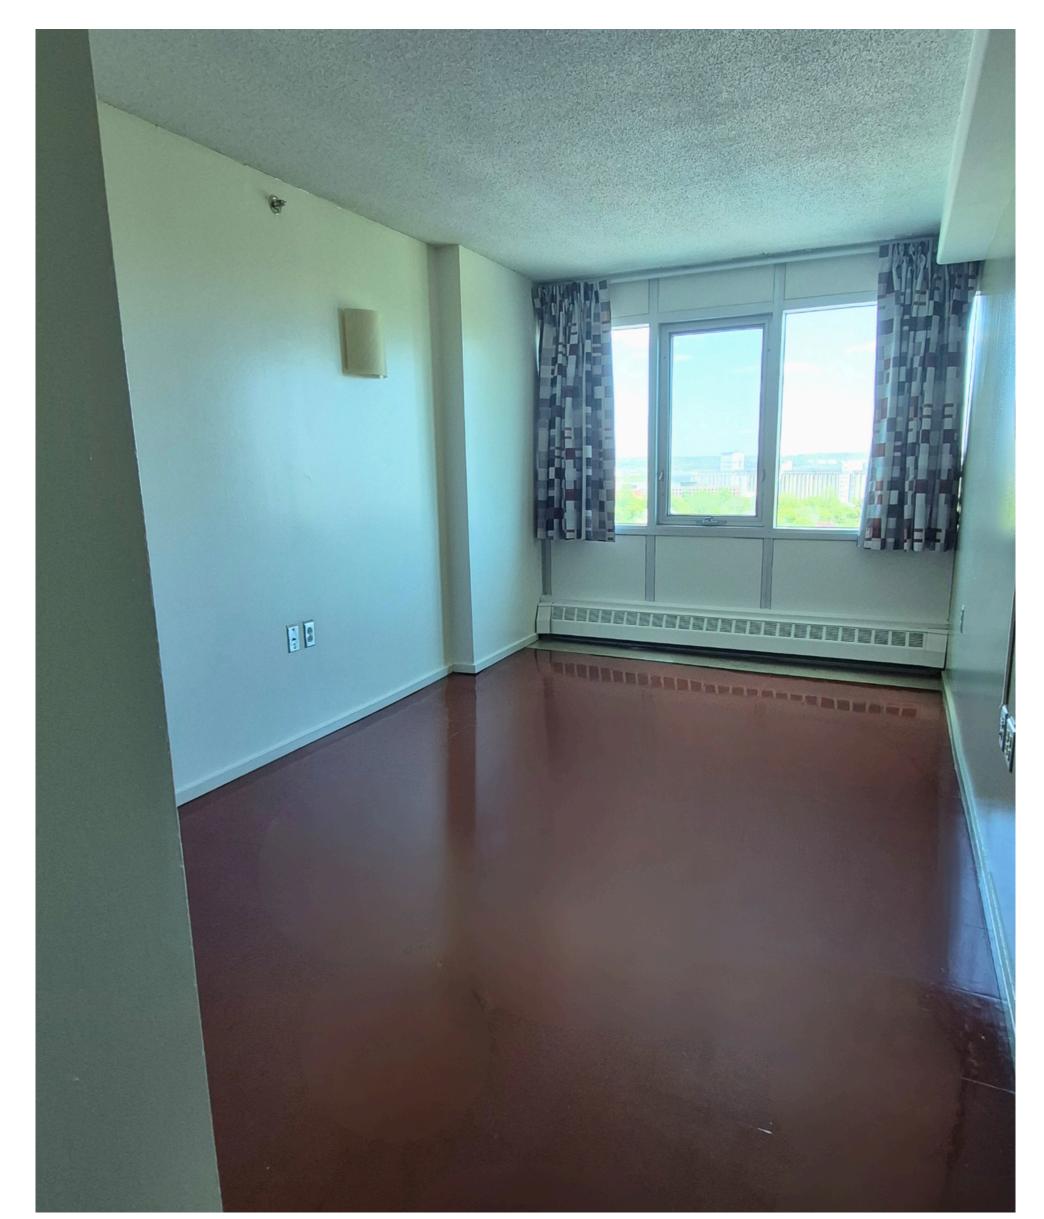

## Family and Graduate Housing Two Bedroom Large Apartment Photos and Overview:

Total Area: 984 sq ft

**Bedroom 1:** 10.5 ft x 16 ft

Bedroom 1 Window: 10 ft wide x 5.8 ft long

Bedroom 2: 9 ft x 16 ft

**Bedroom 2 Window:** 8 ft wide by 5.8 ft long

Livingroom Area: 13.5 ft x 21 ft

Dining Area: 8 ft x 11 ft

Living/Dining Window: 19 ft wide x 5.8 ft long

Kitchen Area: 92 sq ft

Storage Area: 23 sq ft

- All photos and dimensions are approximate. Individual apartments may vary slightly.
- The layout includes a bedroom, kitchen, living/dining room, bathroom, hallway, storage, and closets.

  Saint Mary's University





## Bedroom 1

Bedroom: 10.5 ft x 16 ft

Window: 10 ft wide x 5.8 ft long







## Bedroom 2

Bedroom: 9 ft x 16 ft

Window: 8 ft wide x 5.8 ft long







## Living Room / Dining Room

Living Area: 13.5 ft x 21 ft Dining Area: 8 ft x 11 ft

Window: 19 ft wide by 5.8 ft long







Kitchen

Kitchen Area: 92 sq ft

Bathroom