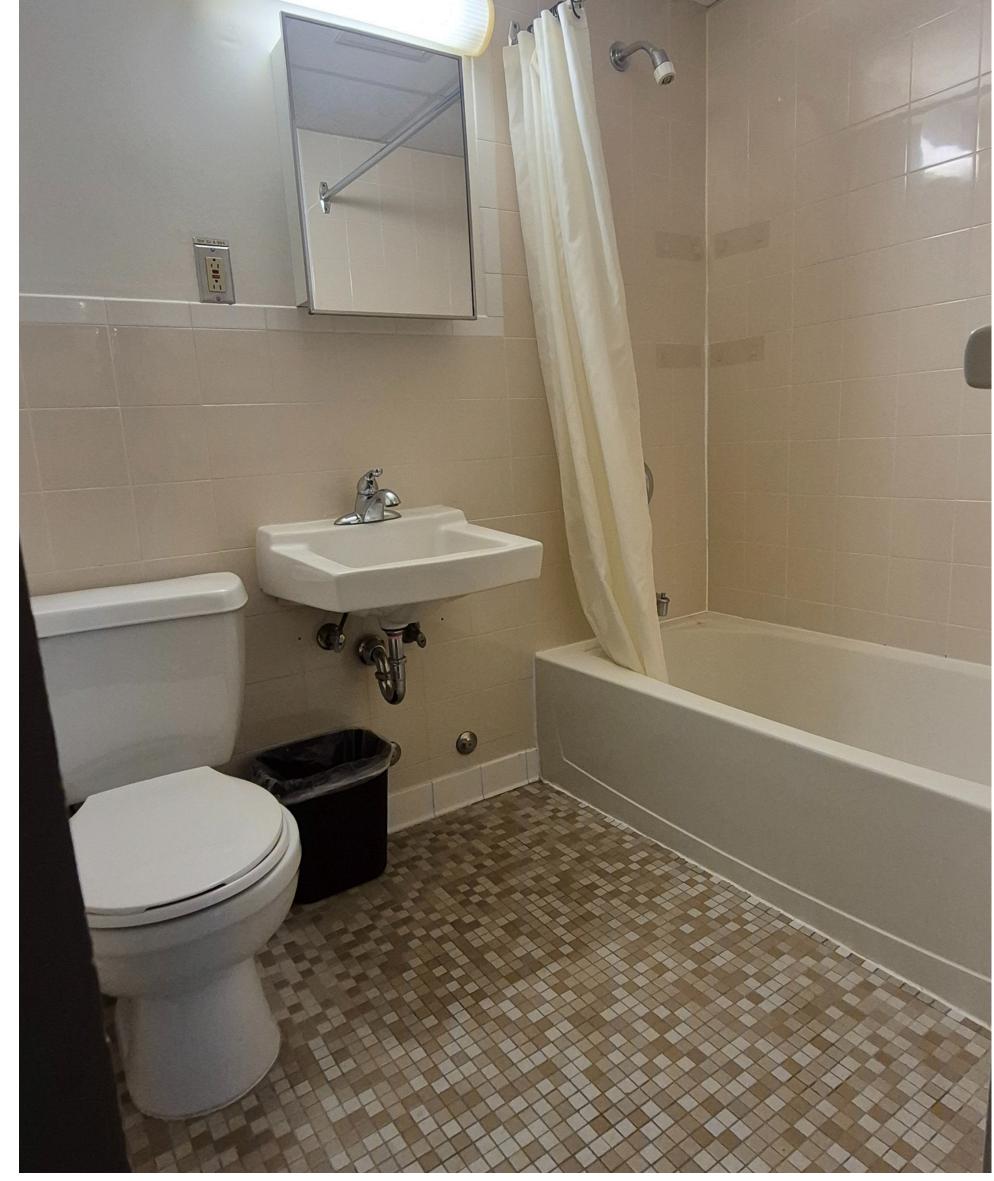

Livingroom Area: 13.5 ft x 21 ft

Dining Area: 8 ft x 11 ft

Living/Dining Window: 19 ft wide x 5.8 ft long

Kitchen Area: 92 sq ft

Storage Area: 23 sq ft

- All photos and dimensions are approximate. Individual apartments may vary slightly.
- The layout includes a bedroom, kitchen, living/dining room, bathroom, hallway, storage, and closets.

## Living Room / Dining Room

Living Area: 13.5 ft x 21 ft Dining Area: 8 ft x 11 ft

Window: 19 ft wide by 5.8 ft long

Kitchen

Kitchen Area: 92 sq ft

Bathroom