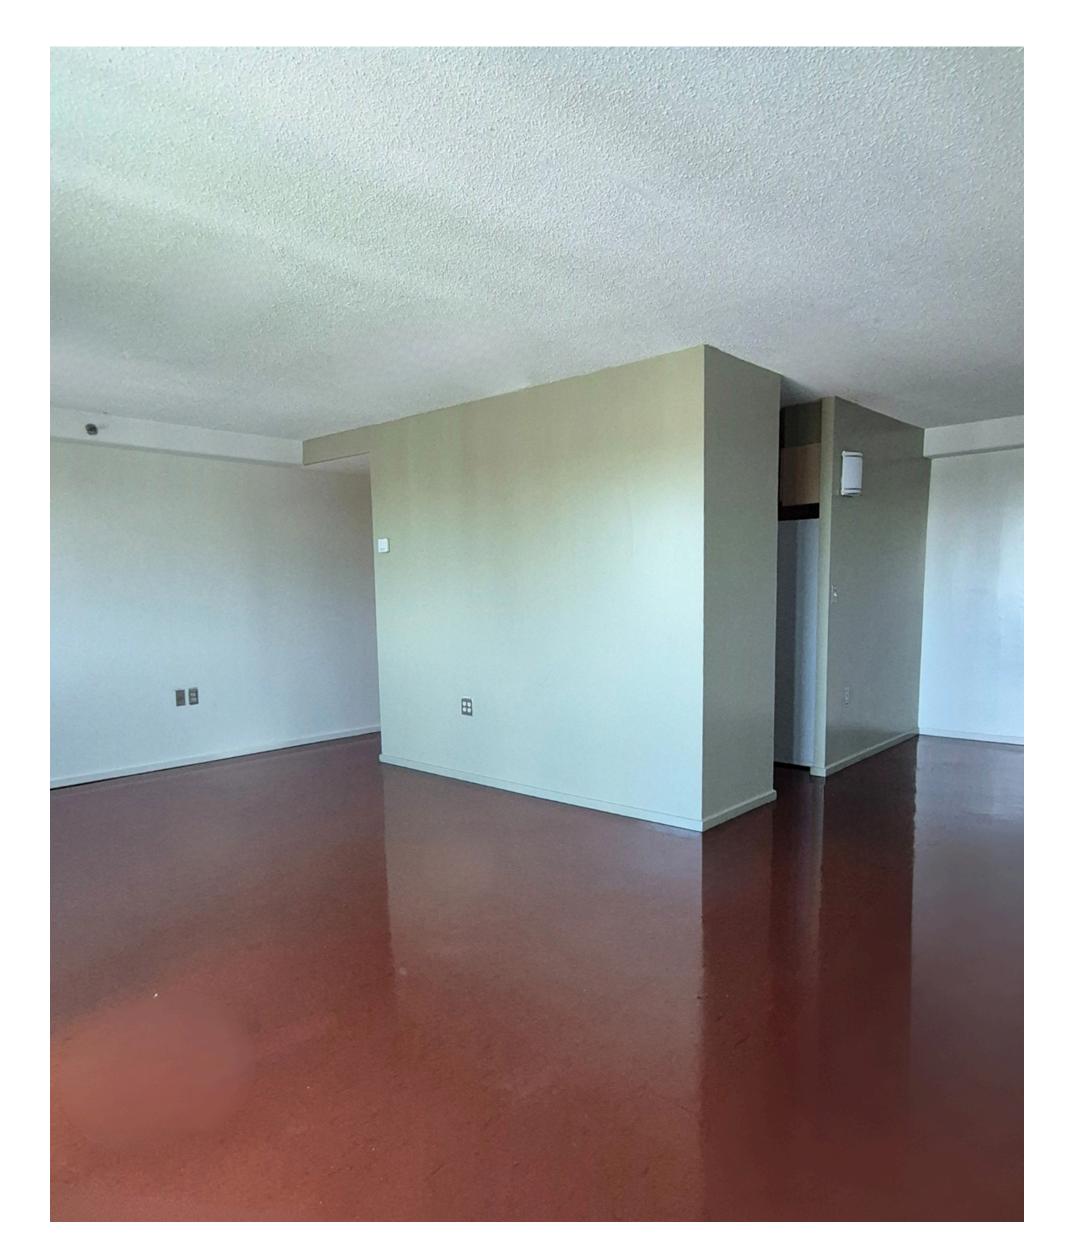

Livingroom Area: 13.5 ft x 21 ft

Dining Area: 8 ft x 11 ft

Living/Dining Window: 19 ft wide x 5.8 ft long

Kitchen Area: 92 sq ft

Storage Area: 23 sq ft

- All photos and dimensions are approximate. Individual apartments may vary slightly.
- The layout includes a bedroom, kitchen, living/dining room, bathroom, hallway, storage, and closets.

## Living Room / Dining Room

Living Area: 13.5 ft x 21 ft Dining Area: 8 ft x 11 ft

Window: 19 ft wide by 5.8 ft long

Kitchen

Kitchen Area: 92 sq ft

Bathroom