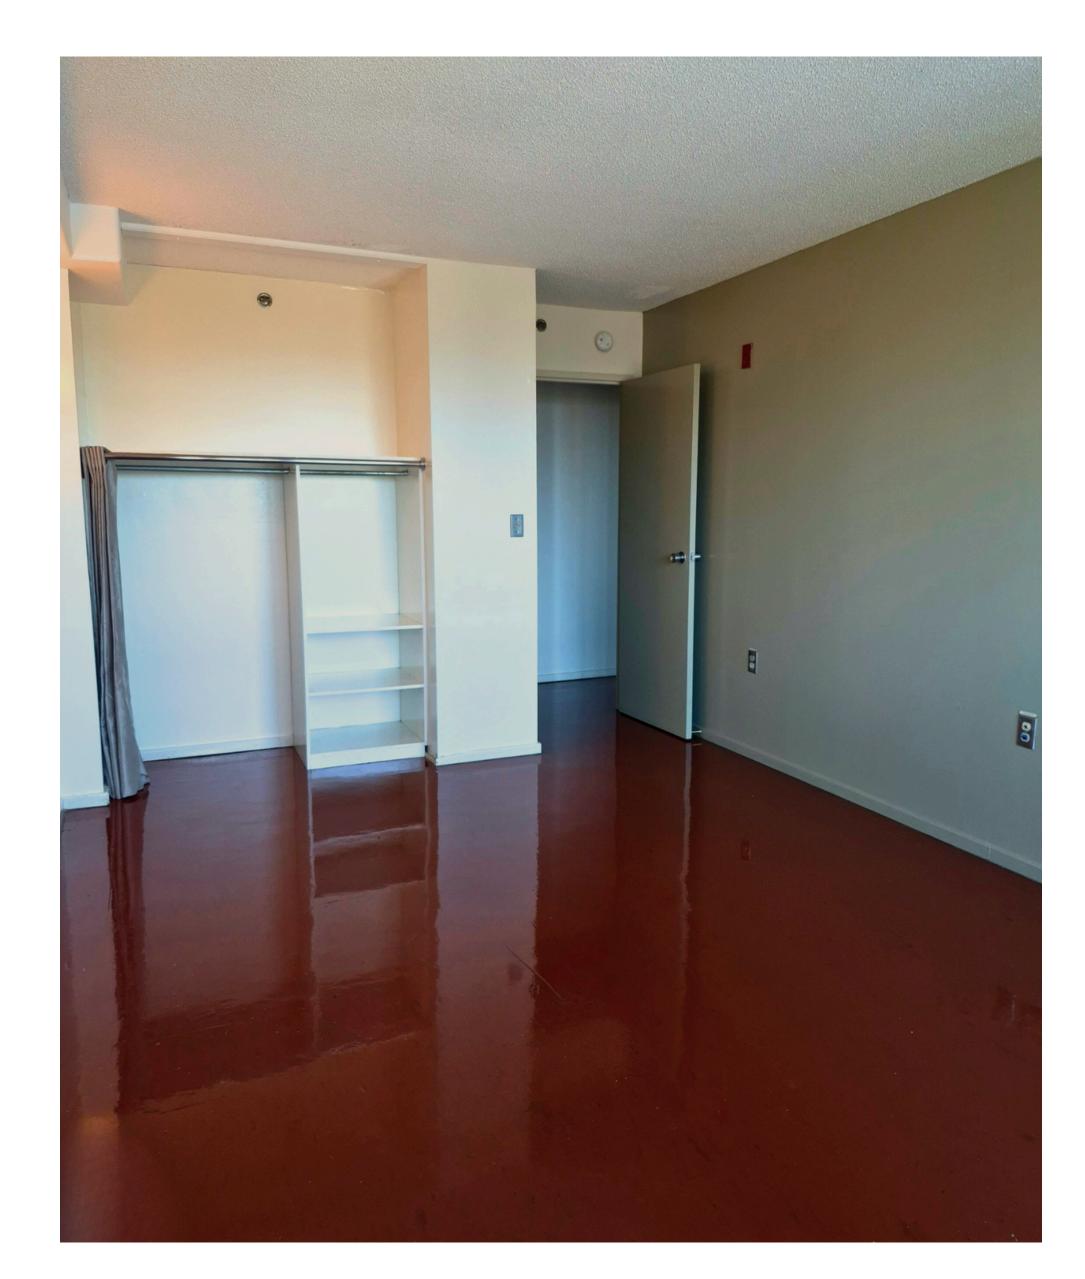

## Family and Graduate Housing Two Bedroom Large Apartment Photos and Overview:

Total Area: 984 sq ft

**Bedroom 1:** 10.5 ft x 16 ft

Bedroom 1 Window: 10 ft wide x 5.8 ft long

Bedroom 2: 9 ft x 16 ft

**Bedroom 2 Window:** 8 ft wide by 5.8 ft long

Livingroom Area: 13.5 ft x 21 ft

Dining Area: 8 ft x 11 ft

Living/Dining Window: 19 ft wide x 5.8 ft long

Kitchen Area: 92 sq ft

Storage Area: 23 sq ft

- All photos and dimensions are approximate. Individual apartments may vary slightly.
- The layout includes a bedroom, kitchen, living/dining room, bathroom, hallway, storage, and closets.

  Saint Mary's University





## Bedroom 1

Bedroom: 10.5 ft x 16 ft

Window: 10 ft wide x 5.8 ft long







## Bedroom 2

Bedroom: 9 ft x 16 ft

Window: 8 ft wide x 5.8 ft long







## Living Room / Dining Room

Living Area: 13.5 ft x 21 ft Dining Area: 8 ft x 11 ft

Window: 19 ft wide by 5.8 ft long







Kitchen

Kitchen Area: 92 sq ft

Bathroom