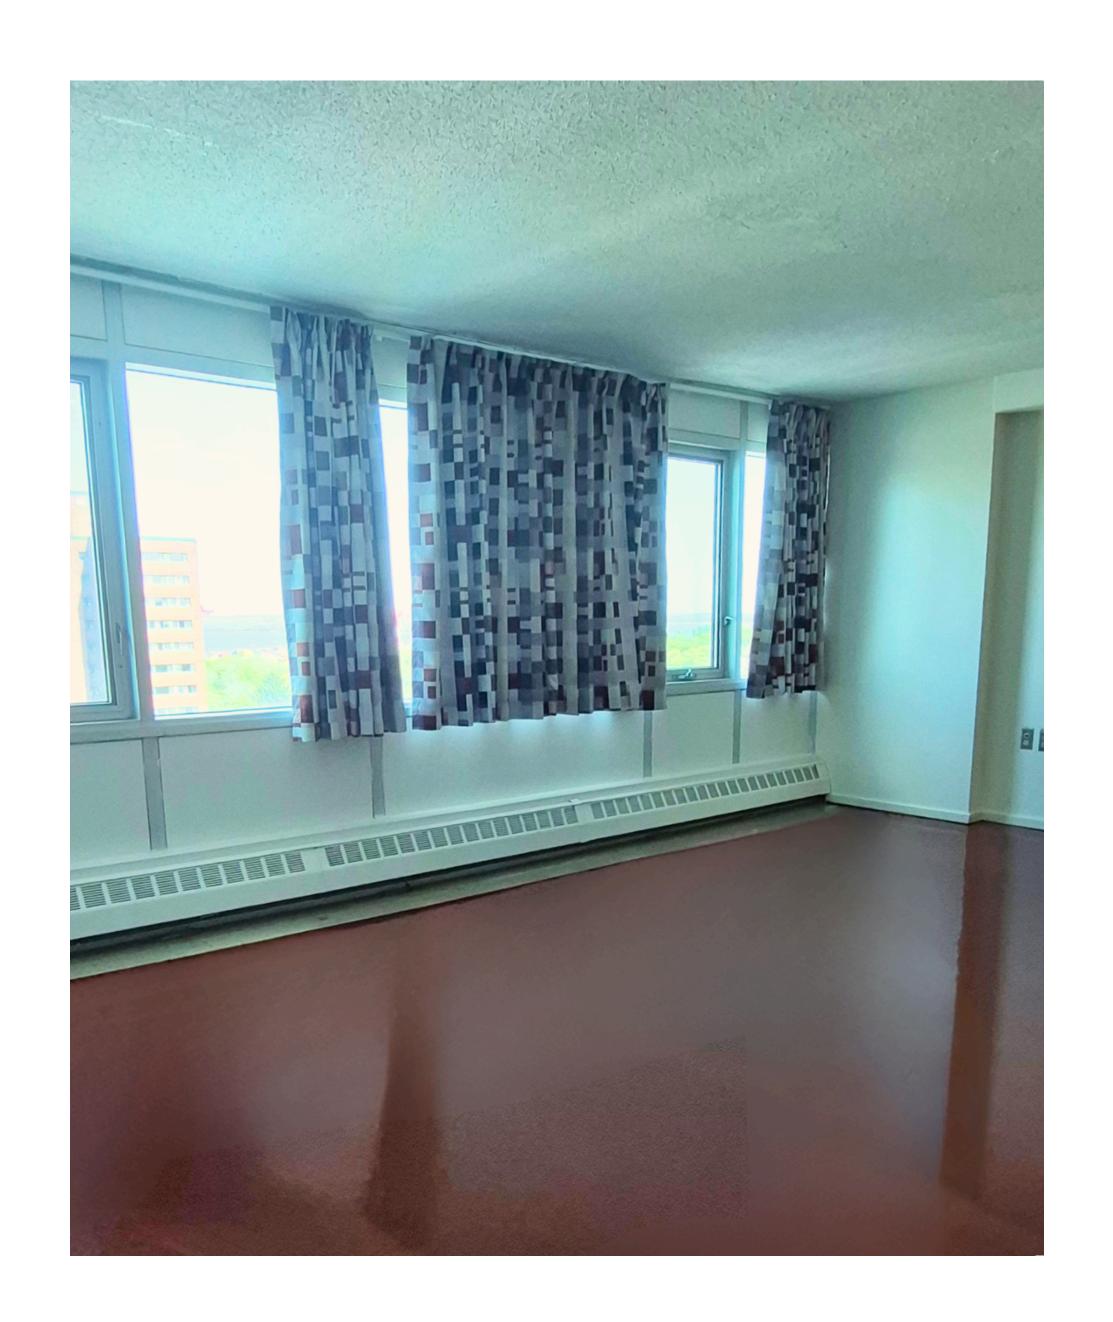

Livingroom Area: 13.5 ft x 21 ft

Dining Area: 8 ft x 11 ft

Living/Dining Window: 19 ft wide x 5.8 ft long

Kitchen Area: 92 sq ft

Storage Area: 23 sq ft

- All photos and dimensions are approximate. Individual apartments may vary slightly.
- The layout includes a bedroom, kitchen, living/dining room, bathroom, hallway, storage, and closets.

## Living Room / Dining Room

Living Area: 13.5 ft x 21 ft Dining Area: 8 ft x 11 ft

Window: 19 ft wide by 5.8 ft long

Kitchen

Kitchen Area: 92 sq ft

Bathroom