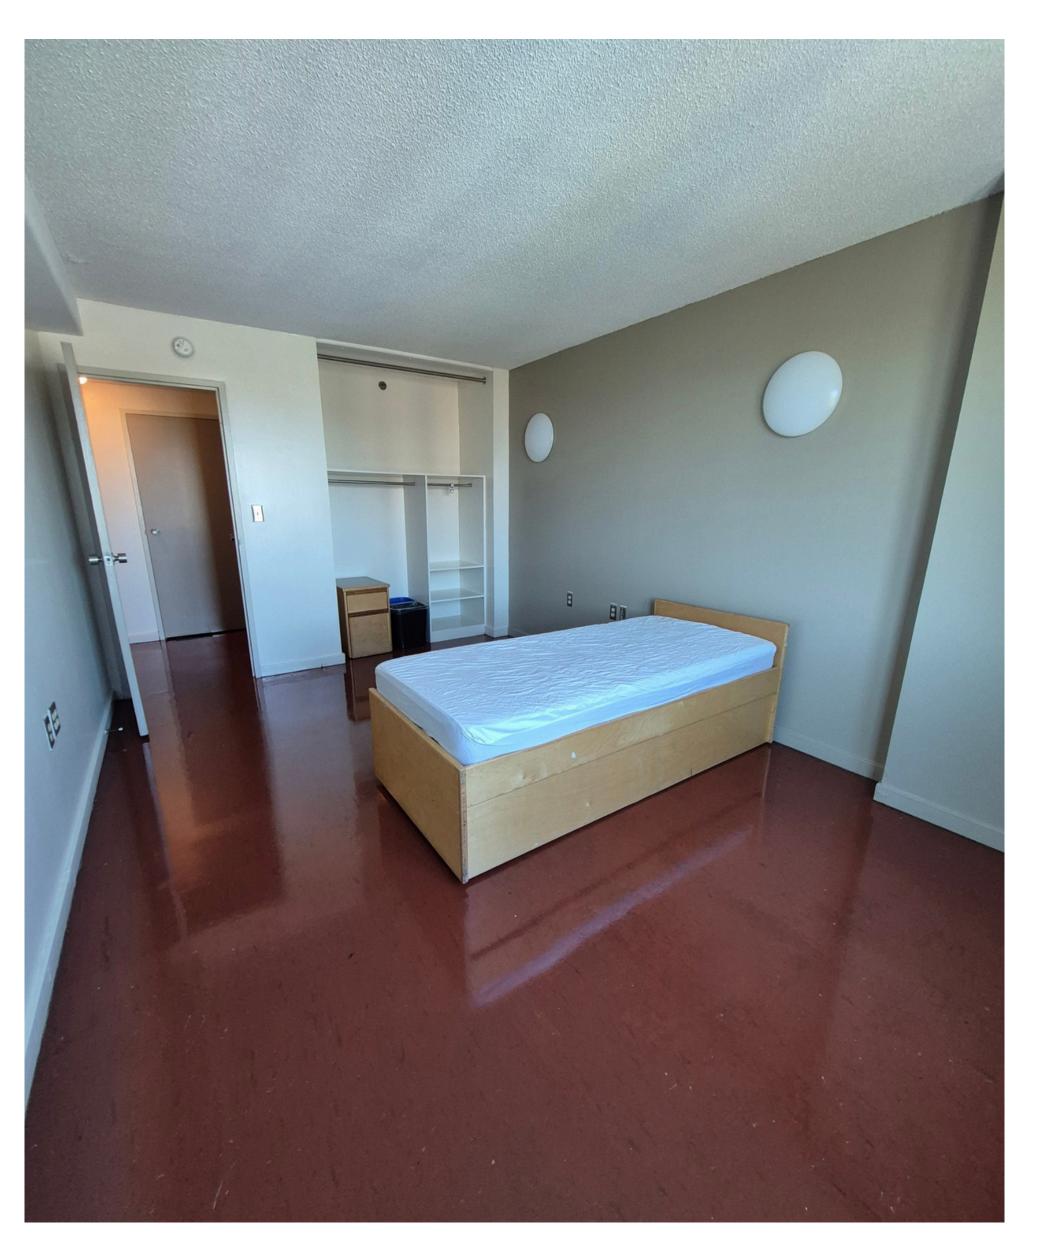

## **Bedroom 1** Bedroom: 10 ft x 15 ft Window: 9 ft wide x 5.8 ft long

All photos and dimensions are approximate. Individual apartments may vary slightly.