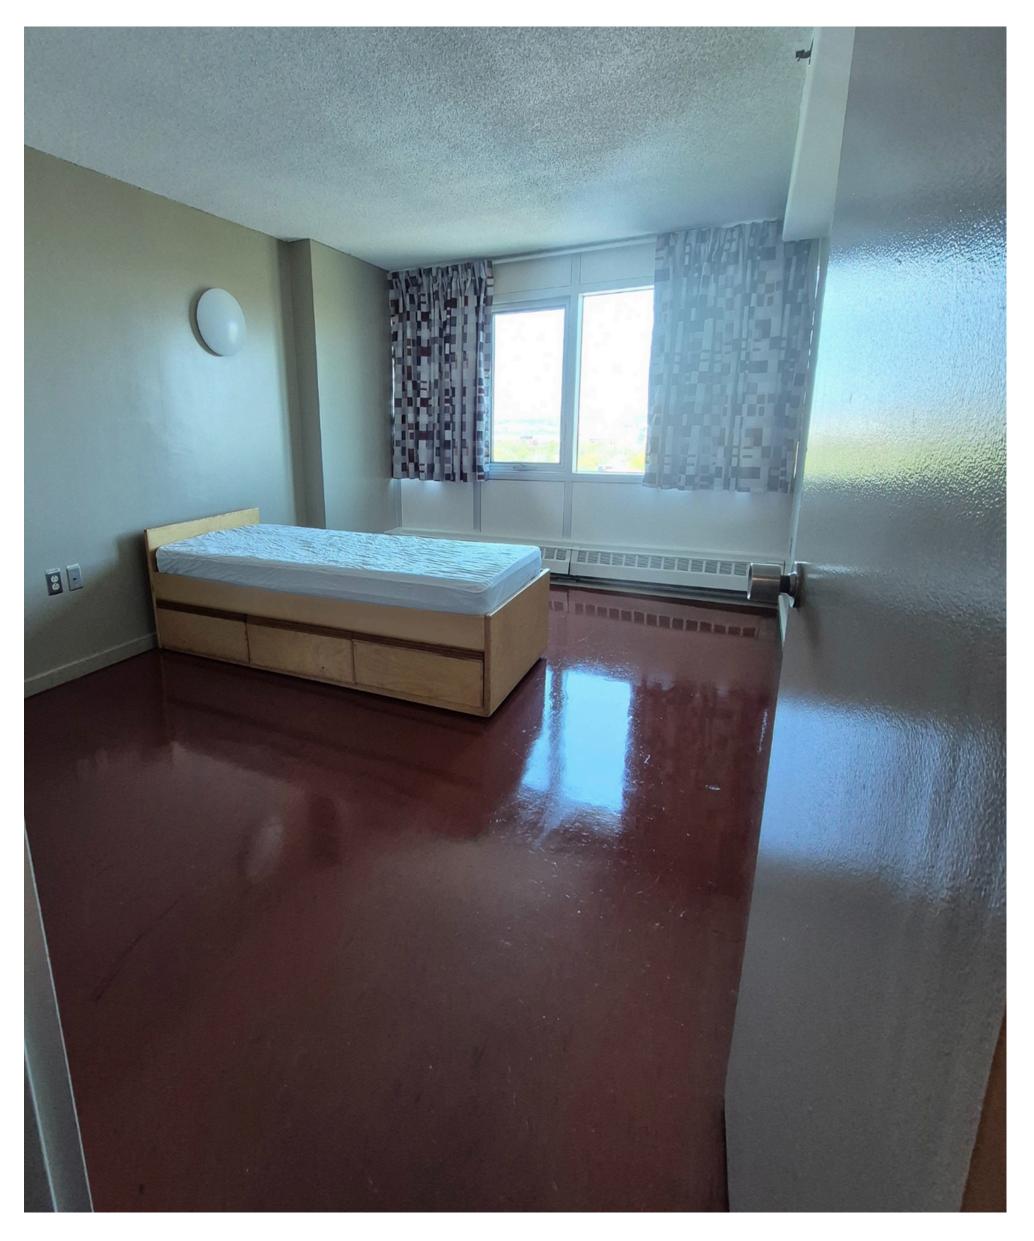

## **Bedroom 1** Bedroom: 10 ft x 15 ft Window: 9 ft wide x 5.8 ft long

All photos and dimensions are approximate. Individual apartments may vary slightly.