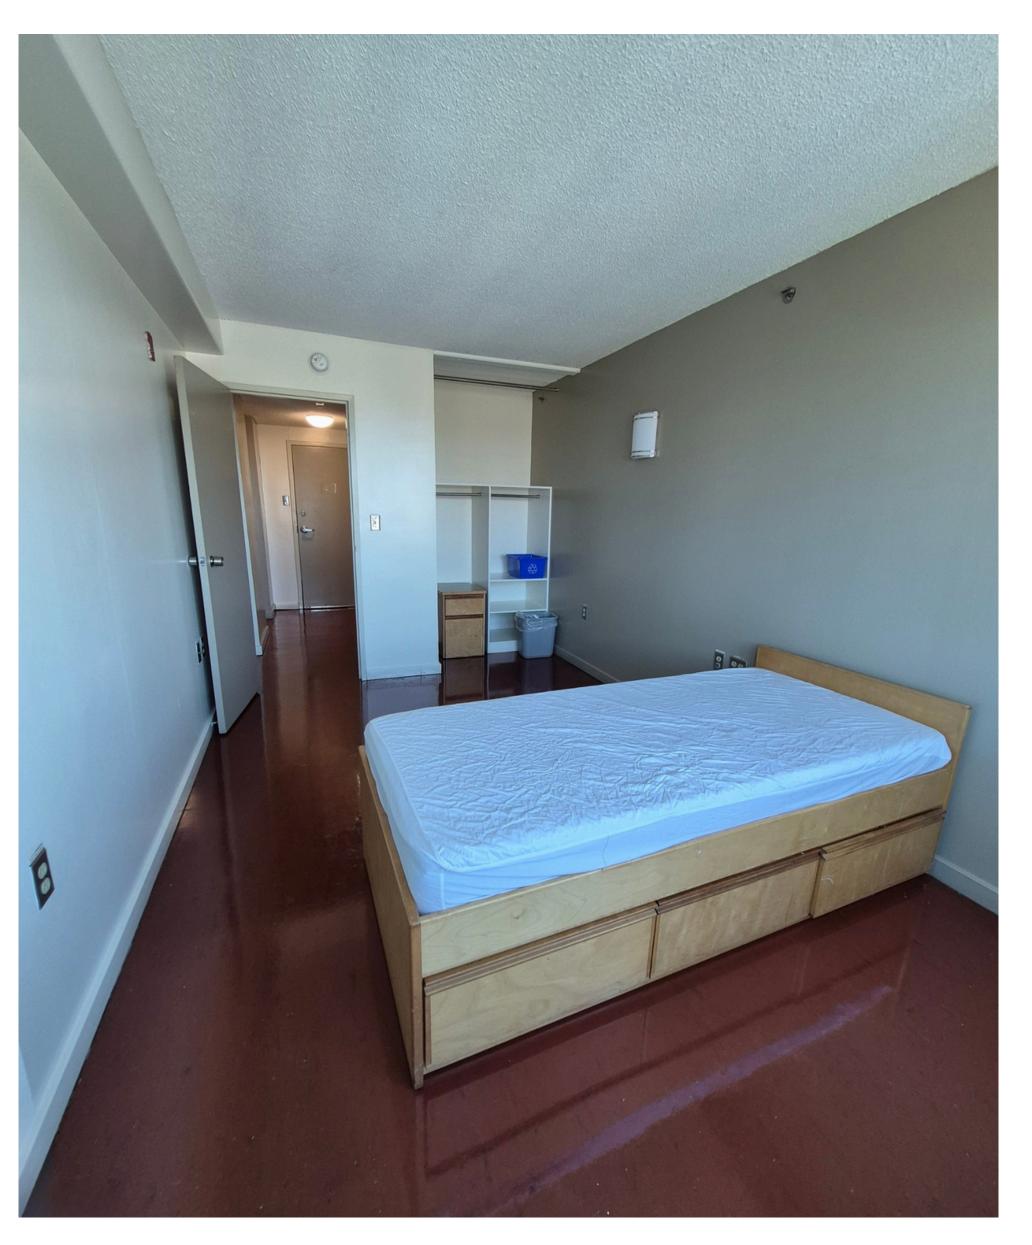

# **Bedroom 2**

Bedroom: 9 ft x 14 ft Window: 8 ft wide x 5.8 ft long

All photos and dimensions are approximate. Individual apartments may vary slightly.