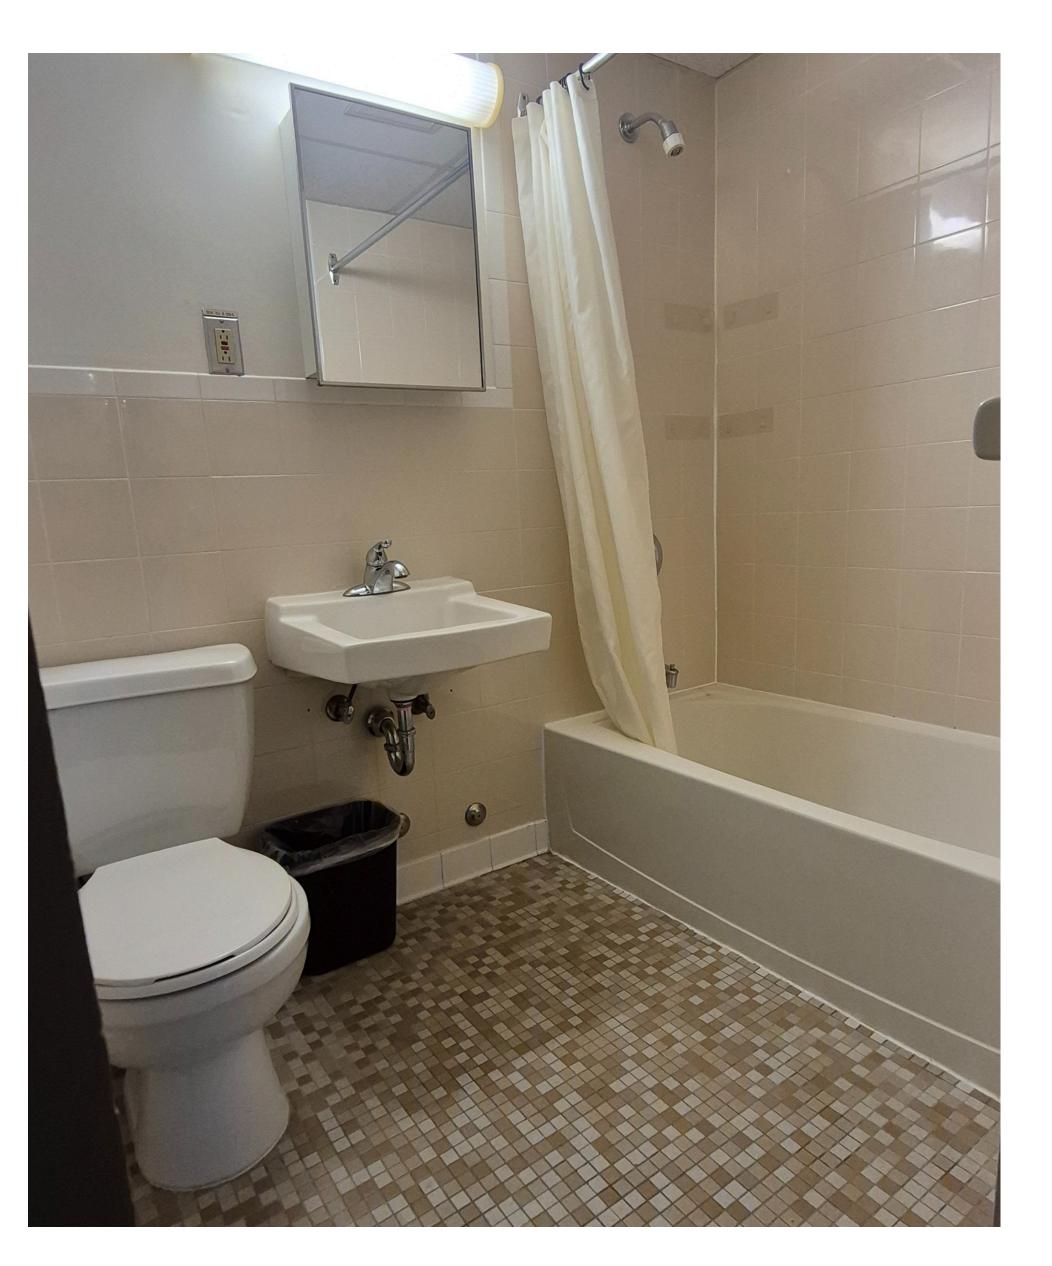

ft
- ft wide x 5.8 ft long
- ft x 14 ft
- ft wide by 5.8 ft long
- 2.5 ft x 17 ft
- 2 ft wide x 5.8 ft long
- 7 sq ft
- 6 sq ft

- hallway, storage, and closets.





## **Bedroom 1** Bedroom: 10 ft x 15 ft Window: 9 ft wide x 5.8 ft long

All photos and dimensions are approximate. Individual apartments may vary slightly.







# **Bedroom 2**

Bedroom: 9 ft x 14 ft Window: 8 ft wide x 5.8 ft long

All photos and dimensions are approximate. Individual apartments may vary slightly.







### Living Room / Dining Room Living/Dining Area: 12.5 ft x 17 ft Window: 12 ft wide by 5.8 ft long

All photos and dimensions are approximate. Individual apartments may vary slightly.





# **Kitchen Area: 60 sq ft**

All photos and dimensions are approximate. Individual apartments may vary slightly.



# Bathroom