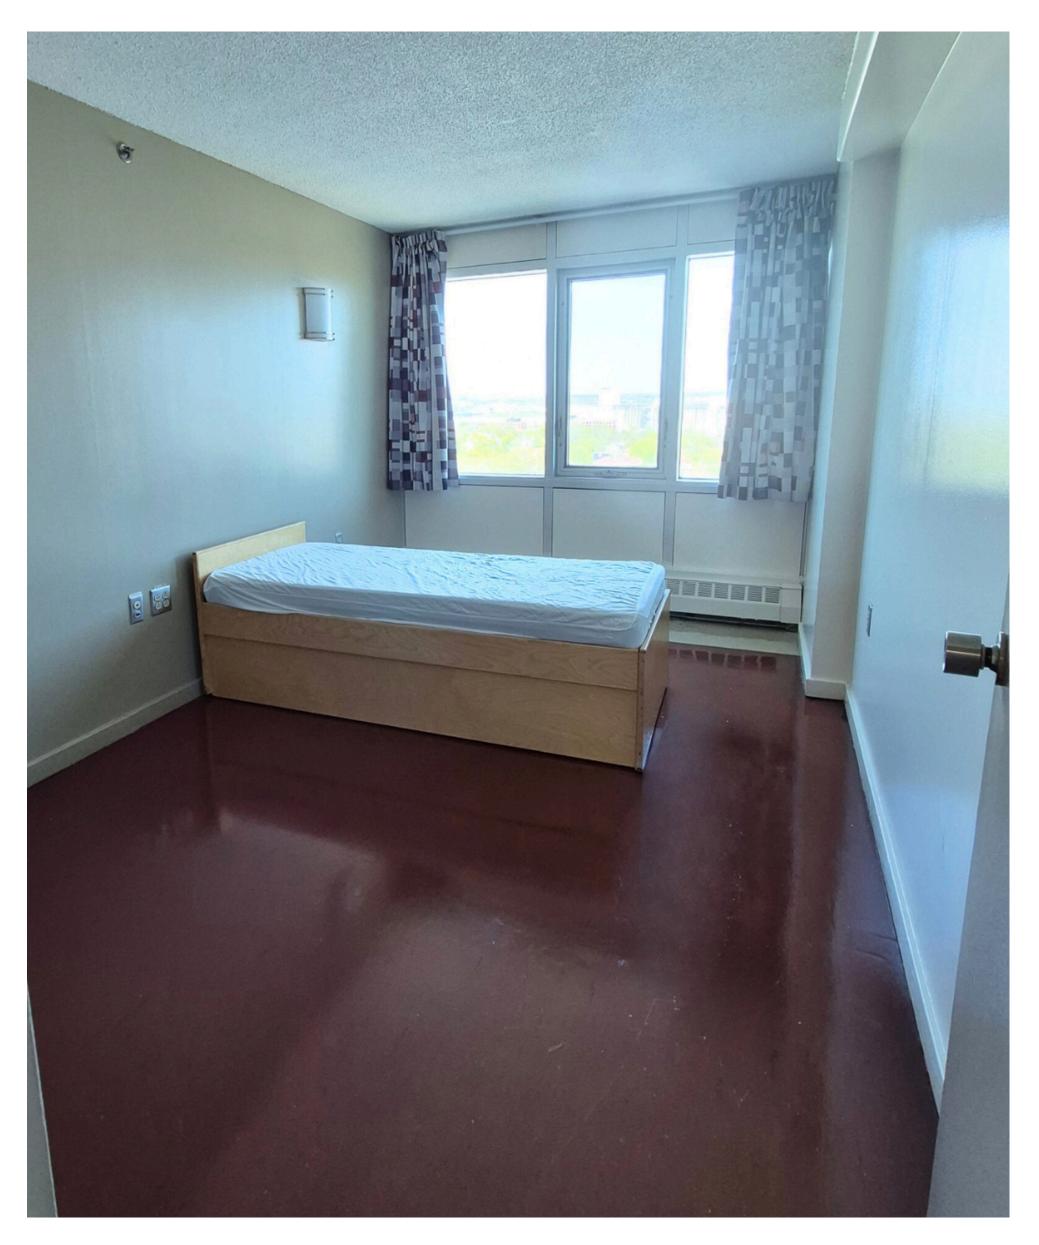

## **Bedroom 1** Bedroom: 10 ft x 15 ft Window: 9 ft wide x 5.8 ft long

All photos and dimensions are approximate. Individual apartments may vary slightly.