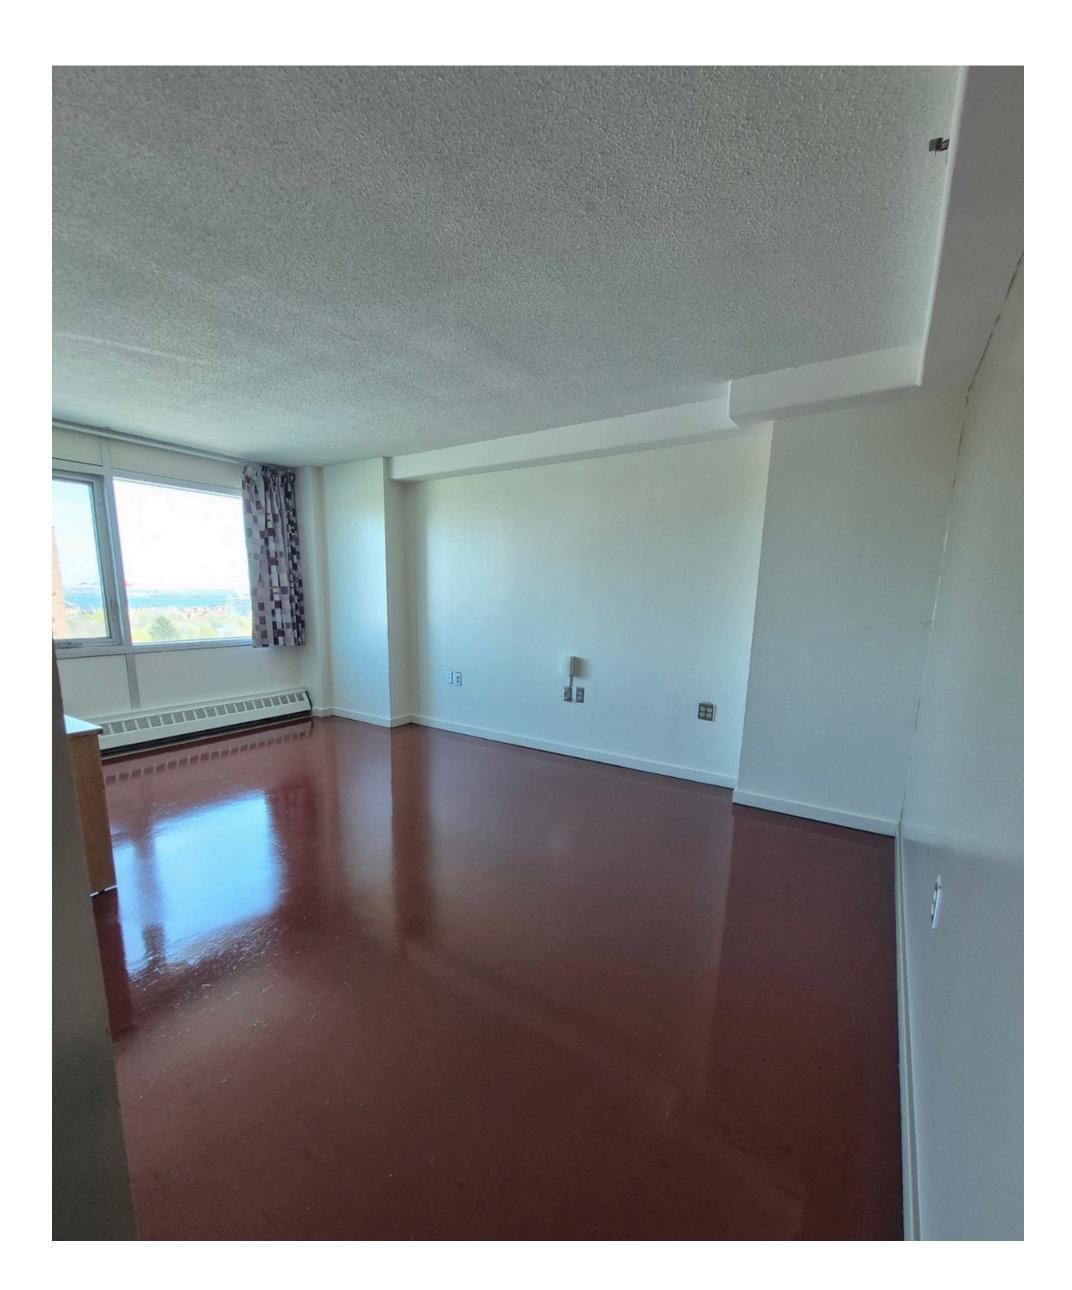

### Living Room / Dining Room Living/Dining Area: 12.5 ft x 17 ft Window: 12 ft wide by 5.8 ft long

All photos and dimensions are approximate. Individual apartments may vary slightly.