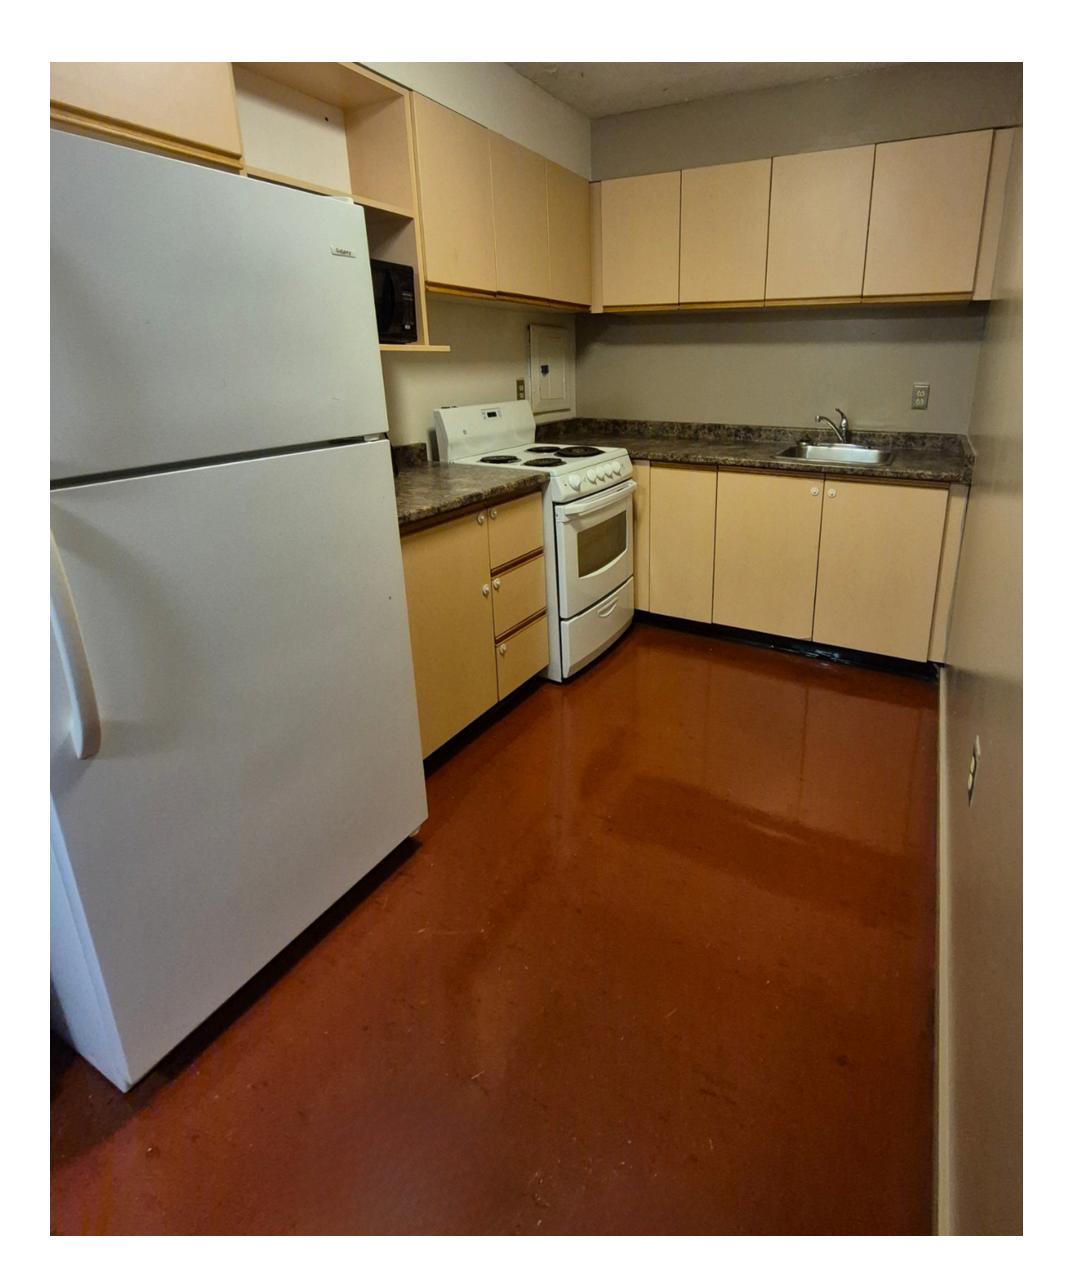

# **Kitchen Area: 60 sq ft**

All photos and dimensions are approximate. Individual apartments may vary slightly.