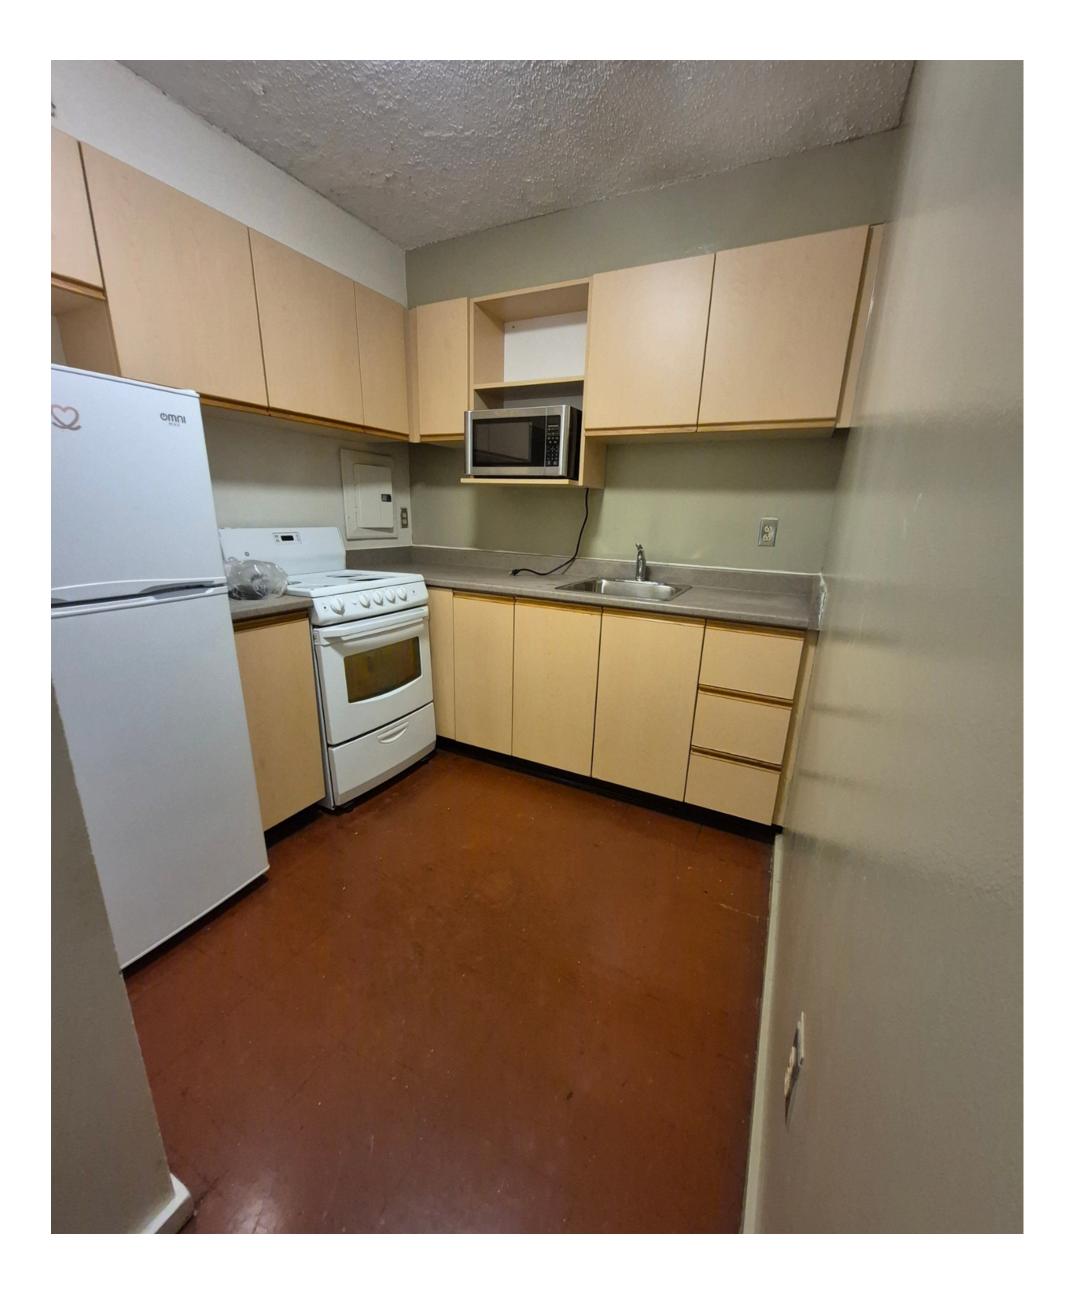

# **Kitchen Area:** 60 sq ft

All photos and dimensions are approximate. Individual apartments may vary slightly.