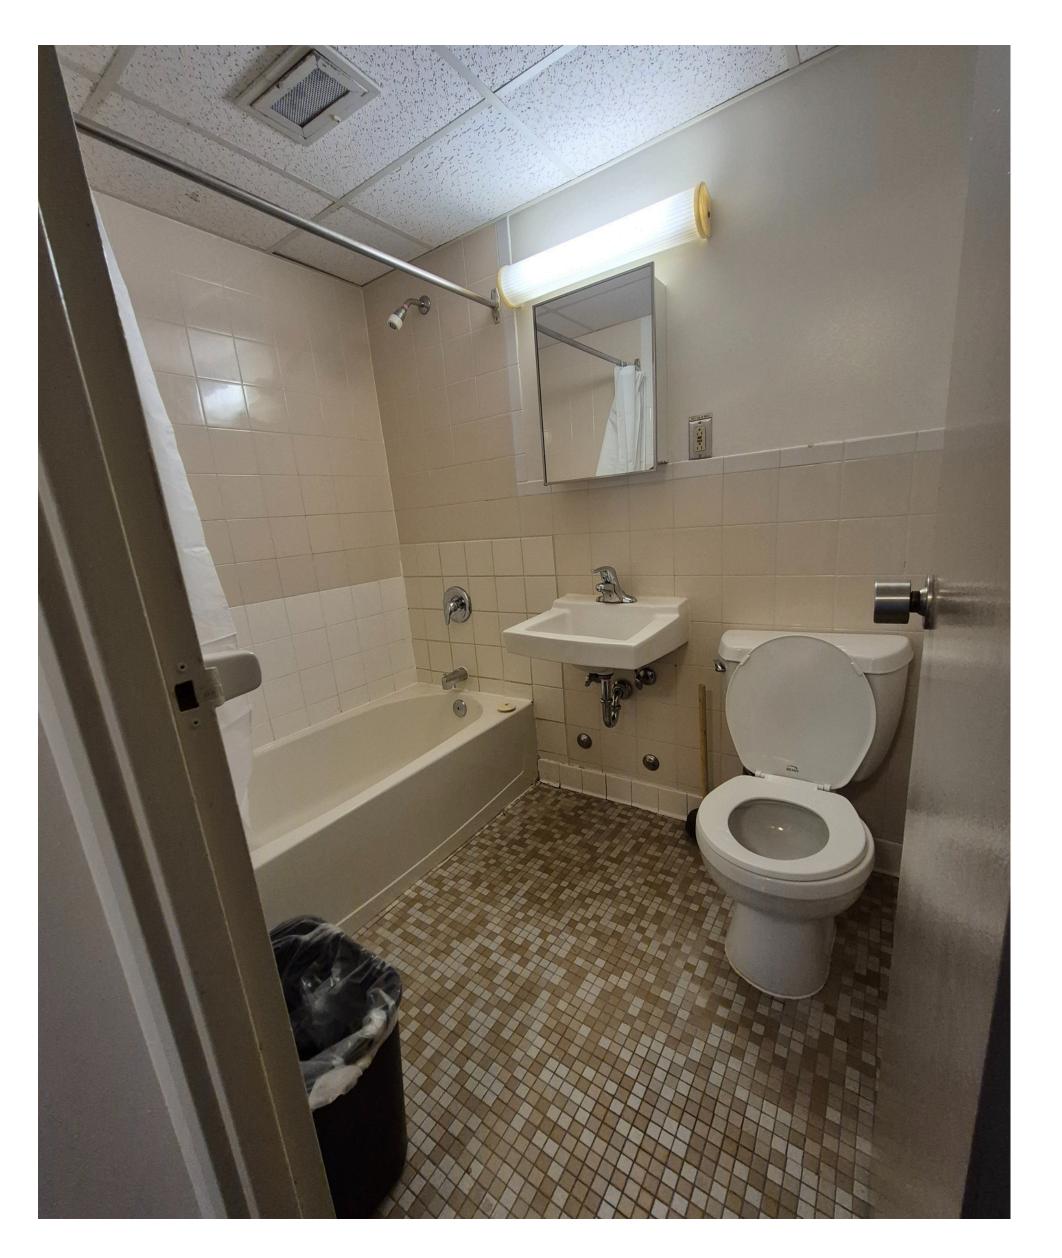

pproximate. Individual apartments may vary slightly.
The layout includes a bedroom, kitchen, living/dining room, bathroom, ballway, storage, and closete.

80 - 500 sq ft ft x 12 ft - 10 ft x 12 ft ft wide x 5.8 ft long 1 ft x 18 ft - 10 ft x 12 ft 0 ft wide by 5.8 ft long 0 sq ft

0 sq ft

hallway, storage, and closets.





### **Bedroom**

Bedroom: 9 ft x 12 ft - 10 ft x 12 ft Window: 8 ft wide x 5.8 ft long

All photos and dimensions are approximate. Individual apartments may vary slightly.







## Living/Dining Area: 11 ft x 18 ft - 10 ft x 12 ft Window: 10 ft wide by 5.8 ft long

All photos and dimensions are approximate. Individual apartments may vary slightly.







# **Kitchen Area:** 60 sq ft

All photos and dimensions are approximate. Individual apartments may vary slightly.



### Bathroom