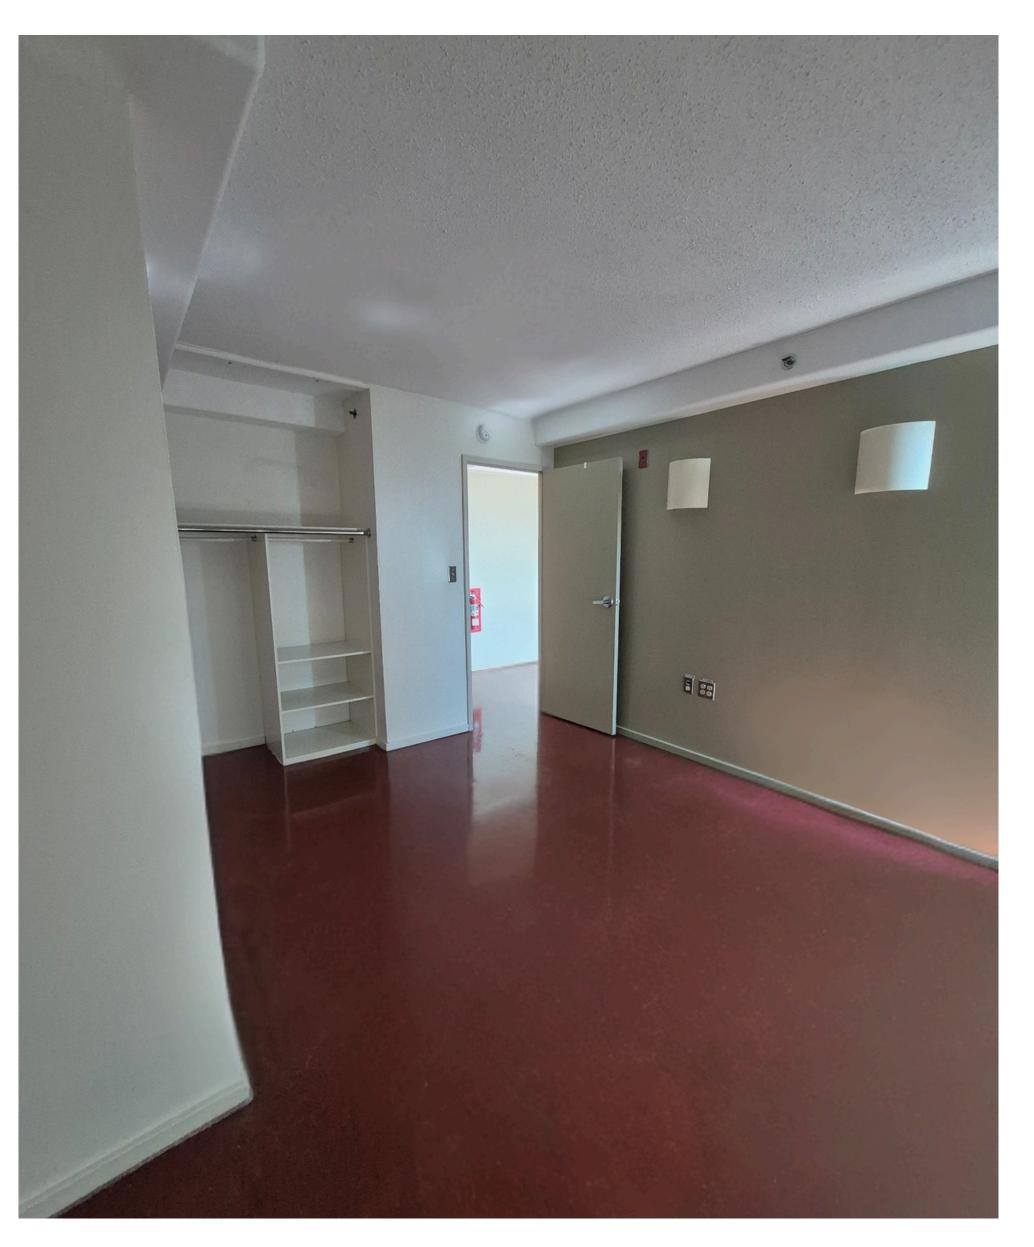

### **Bedroom**

Bedroom: 9 ft x 12 ft - 10 ft x 12 ft Window: 8 ft wide x 5.8 ft long

All photos and dimensions are approximate. Individual apartments may vary slightly.