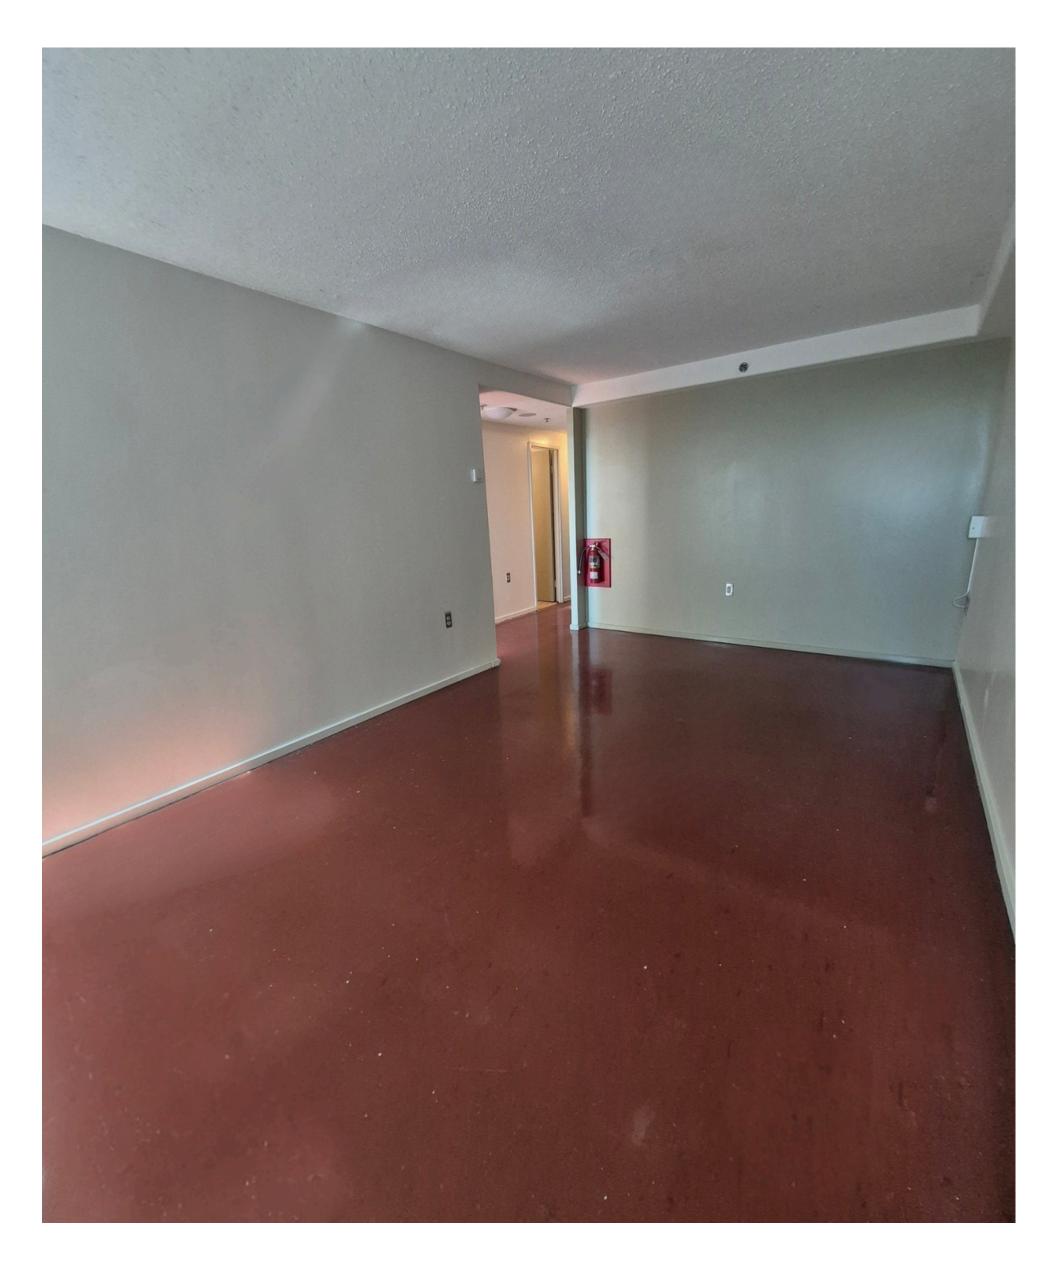

## Living/Dining Area: 11 ft x 18 ft - 10 ft x 12 ft Window: 10 ft wide by 5.8 ft long

All photos and dimensions are approximate. Individual apartments may vary slightly.