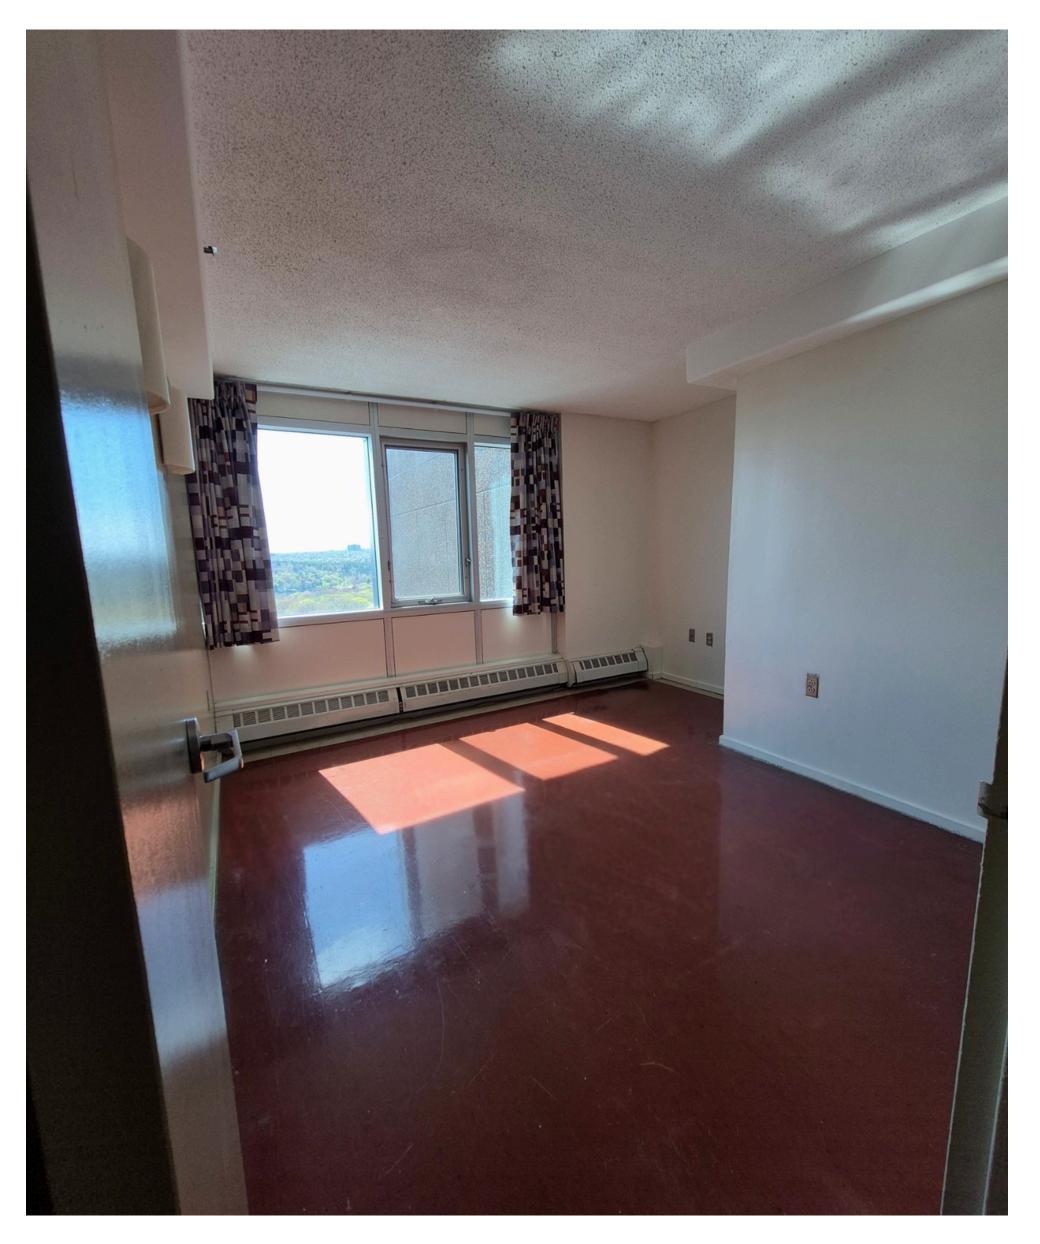

## Living/Dining Area: 11 ft x 18 ft - 10 ft x 12 ft Window: 10 ft wide by 5.8 ft long

All photos and dimensions are approximate. Individual apartments may vary slightly.