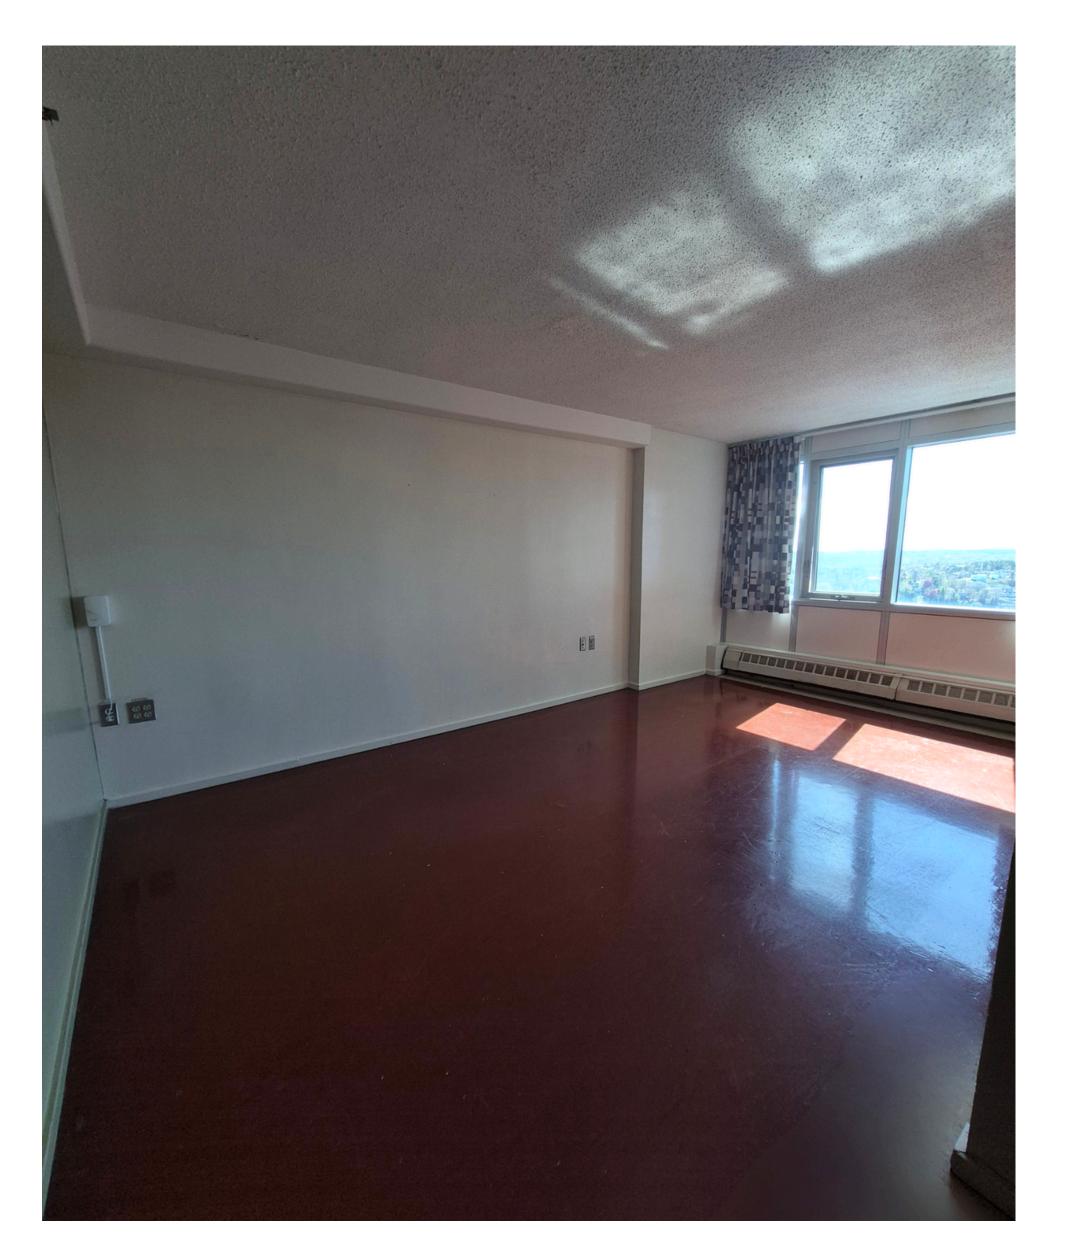

### **Bedroom**

Bedroom: 9 ft x 12 ft - 10 ft x 12 ft Window: 8 ft wide x 5.8 ft long

All photos and dimensions are approximate. Individual apartments may vary slightly.